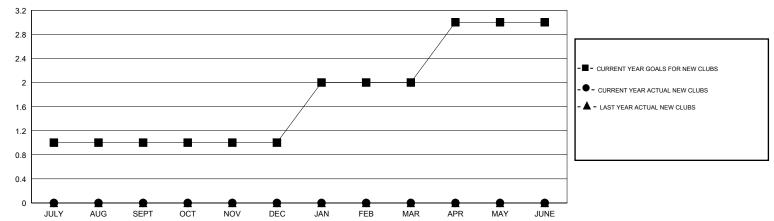

# **LOCATION OREGON**

 $\mathsf{GMT}\;\mathsf{CA}\;1$ 

|               |                  | Clubs            |                  |                  |                       |                    | Members                             |                    |                  |
|---------------|------------------|------------------|------------------|------------------|-----------------------|--------------------|-------------------------------------|--------------------|------------------|
|               | RESUL            | TS FOR 2015-2016 |                  |                  | RESULTS FOR 2015-2016 |                    |                                     |                    |                  |
| QUARTER       | NEW CLUB<br>GOAL | NEW CLUBS        | DROPPED<br>CLUBS | NET<br>GAIN/LOSS | QUARTER               | NEW MEMBER<br>GOAL | CHARTER AND<br>NEW MEMBERS<br>ADDED | DROPPED<br>MEMBERS | NET<br>GAIN/LOSS |
| JULY/AUG/SEPT | 1                | 0                | 2                | -2               | JULY/AUG/SEPT         | 25                 | 31                                  | 35                 | -4               |
| OCT/NOV/DEC   | 0                | 0                | 0                | 0                | OCT/NOV/DEC           | 5                  | 20                                  | 24                 | -4               |
| JAN/FEB/MAR   | 1                | 0                | 0                | 0                | JAN/FEB/MAR           | 35                 | 32                                  | 31                 | 1                |
| APR/MAY/JUNE  | 1                | 0                | 1                | -1               | APR/MAY/JUNE          | 50                 | 12                                  | 13                 | -1               |

### GOALS AND ACTUAL NEW CLUBS CUMULATIVE