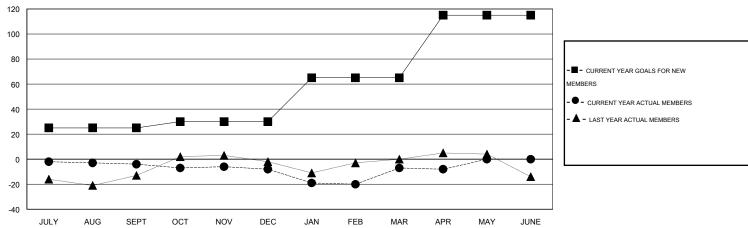

# **LOCATION OREGON**

 $\mathsf{GMT}\;\mathsf{CA}\;1$ 

|               |                  | Clubs            |                  |                  |                       |                    | Members                             |                    |                  |
|---------------|------------------|------------------|------------------|------------------|-----------------------|--------------------|-------------------------------------|--------------------|------------------|
|               | RESUL            | TS FOR 2015-2016 |                  |                  | RESULTS FOR 2015-2016 |                    |                                     |                    |                  |
| QUARTER       | NEW CLUB<br>GOAL | NEW CLUBS        | DROPPED<br>CLUBS | NET<br>GAIN/LOSS | QUARTER               | NEW MEMBER<br>GOAL | CHARTER AND<br>NEW MEMBERS<br>ADDED | DROPPED<br>MEMBERS | NET<br>GAIN/LOSS |
| JULY/AUG/SEPT | 1                | 0                | 2                | -2               | JULY/AUG/SEPT         | 25                 | 31                                  | 35                 | -4               |
| OCT/NOV/DEC   | 0                | 0                | 0                | 0                | OCT/NOV/DEC           | 5                  | 20                                  | 24                 | -4               |
| JAN/FEB/MAR   | 1                | 0                | 0                | 0                | JAN/FEB/MAR           | 35                 | 32                                  | 31                 | 1                |
| APR/MAY/JUNE  | 1                | 0                | 1                | -1               | APR/MAY/JUNE          | 50                 | 12                                  | 13                 | -1               |

#### GOALS AND ACTUAL MEMBERS CUMULATIVE

| DROPPED CLUBS: 3  DROPPED MEMBERS |               | 23 CLUBS OF 33 ADDED 1 OR MORE NEW MEMBERS | GENDER DISTRIBUT  MALE  FEMALE        | TION<br>558 (60.46%)<br>365 (39.54%) |            |
|-----------------------------------|---------------|--------------------------------------------|---------------------------------------|--------------------------------------|------------|
| DECEASED  CLUB CANCELLED  OTHER   | 12<br>9<br>82 | CLICK HERE FOR HEALTH ASSESSMENT DATA      | FAMILY UNIT MEMBERS HEAD OF HOUSEHOLD |                                      | 262<br>130 |
| TOTAL                             | 103           |                                            | NON-HEAD OF HOUSEHOLD                 | 132                                  |            |